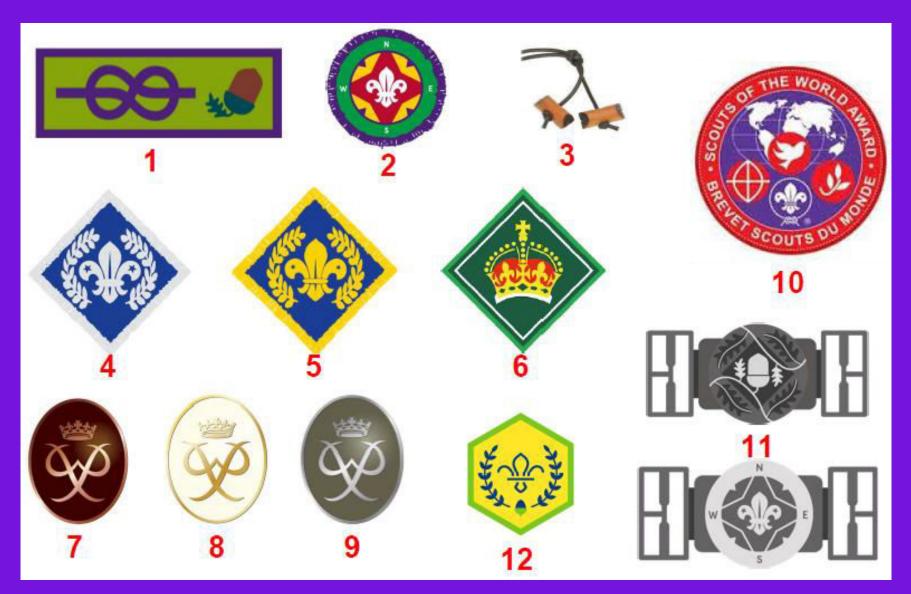

Staffordshire



### Name the Top Award





# Name the Top Award





### **Top Awards Team**



- Phil Hassall
- Laura Goodhew
- Bruce Field
- Sion Hughes



# **Top Award Journey ~ 4 to 25**





# King's Scout Award

• Builds on CS Platinum & Diamond Awards

#### Currently

- 18 months membership in Explorers/Network
- 18 nights away (of which 12 must be camping)
- 6 International, Community & Values activities
- Gold DofE Award or 5 KSA Challenges
- Presentation to audience
- Sign off at County, but approval by HQ

### HQ Proposals (following increase in uptake for KSA, to make it more accessible)

- Network membership just membership
- Increase in nights away but double counting possible
- Jamboree can count as both ICV and nights away
- Refresh of ICV activities including new activities
- Staged ICV activities with clear req