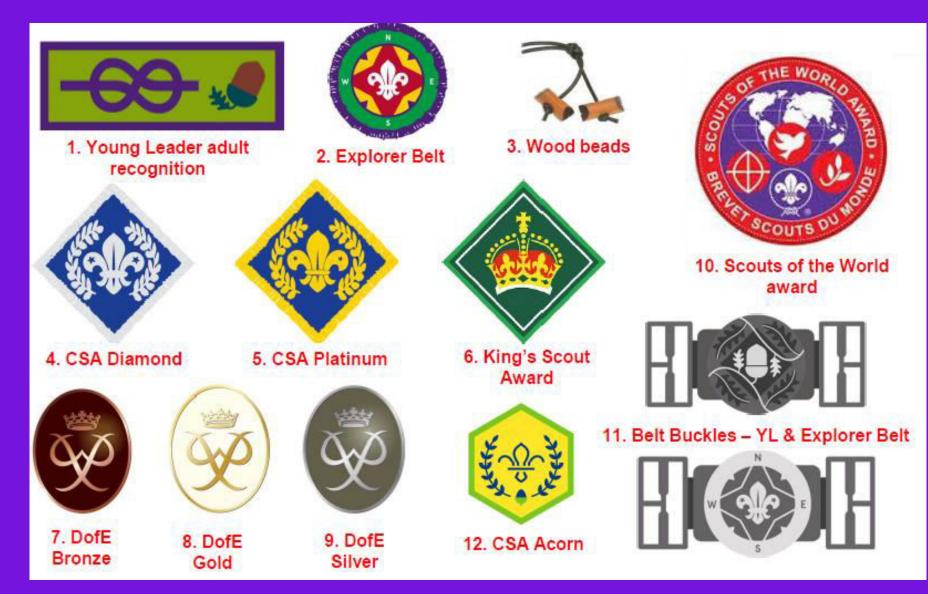

Staffordshire



### Name the Top Award





# Name the Top Award





### **Top Awards Team**



- Phil Hassall
- Laura Goodhew
- Bruce Field
- Sion Hughes



# **Top Award Journey ~ 4 to 25**





# King's Scout Award

• Builds on CS Platinum & Diamond Awards

#### Currently

- 18 months membership in Explorers/Network
- 18 nights away (of which 12 must be camping)
- 6 International, Community & Values activities
- Gold DofE Award or 5 KSA Challenges
- Presentation to audience
- Sign off at County, but approval by HQ

### HQ Proposals (following increase in uptake for KSA, to make it more accessible)

- Network membership just membership
- Increase in nights away but double counting possible
- Jamboree can count as both ICV and nights away
- Refresh of ICV activities including new activities
- Staged ICV activities with clear requirements.

#### Logbooks